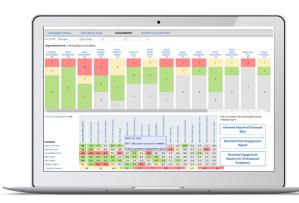

#### **Online Interactive Dashboards**

Harrison Assessments' Organizational Analytics solution enables you to inspire a **culture of engagement, retain key talent,** and **build the behavioural competence** that drives high performance. Our online interactive dashboards for **Engagement and Behavioural Competencies** allow you to easily identify development areas using the traffic light colour scheme. Select groups to analyse by department, team, or manager using **customizable tags** and easily generate reports. The **Organizational View** allows you to view group trends while the **Individual View** allows you to drill down to each employees' key factors.

### **Engagement Analytics**

Engagement Analytics measures one's **employment expectations** and the degree to which they believe their expectations are **being fulfilled**. The Organizational View for Engagement bar chart shows **18 engagement factors** ranked from left to right, according to importance given by employees. A **traffic light colour scheme** allows you to view the degree to which each expectation is fulfilled.

The Individual View for Engagement allows you to easily identify areas of concern for each employee in the selected group.

- Retain top talent by understanding what is important to individuals and groups
- Make performance reviews comfortable and productive for everybody
- Create engagement strategies for all levels of the organization
- Develop leaders' capability to engage and retain top talent
- Generate detailed individual and team engagement reports
- · Track engagement year-by-year