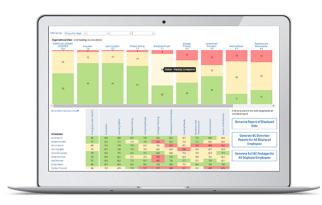

### **Behavioural Competency Analytics**

Behavioural Competency Analytics enables you to **build the behavioural competence that drives high performance.** It measures your employee's competency levels across **leadership**, **emotional intelligence**, **remote working**, and **collaboration**. You can even **map your own** organization's competencies and include them in the system. This data enables you to target development on both a group and an individual level. These **behaviours influence your ability to execute strategy.** 

- · Assess your organizational culture and discover risk areas
- Measure Senior and Emerging Leadership, Emotional Intelligence, Collaborative, Remote Worker and Remote Manager competencies from the Harrison library
- Incorporate your own custom behavioural competencies
- Develop competencies for individuals, teams, departments, and organizational level
- Gain insight into the specific set of behaviours that impact each competency
- Implement actionable development plans that provide guidance and generate enthusiasm