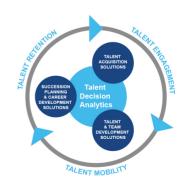

### **Harrison Talent Life Cycle Solutions**

Harrison Assessments uses predictive analytics to help organizations acquire, develop, lead and engage their talent. This comprehensive Talent Decision Analytics provides the intelligence throughout the talent life cycle to build effective teams, develop, engage and retain key talent. Contact us to learn more how we help organizations make great decisions.