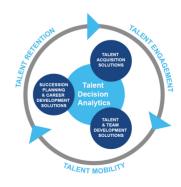

### **Harrison Talent Life Cycle Solutions**

Harrison Assessments uses predictive analytics to help organizations acquire, develop, lead and engage their talent. This comprehensive Talent Decision Analytics provides the intelligence needed throughout the talent life cycle to build effective teams and develop, engage and retain key talent. Contact us to learn how we help organizations make great decisions.