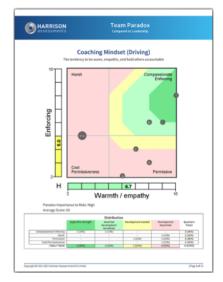

Team members are highlighted by a letter and displayed in conjunction with all other team members. The manager can be displayed in a different colour. This diagnostic analysis creates an accurate view of how team members interact to enable or inhibit team effectiveness.

By applying the analysis to the 12 sets of paradoxical traits used in the Harrison Team diagnostic analysis, you will foster actions to accelerate team performance.