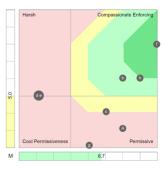

#### **Team Paradox Analysis**

Harrison Assessment's Paradox Theory reveals team dynamics in a way that has never before been possible, enabling individual team members to understand how their own behaviours contribute to or obstruct team objectives. Reports provide a step-by-step plan in which each team member can make adjustments to improve team performance.

The Harrison's Team Paradox Analysis provides a dynamic team building tool to:

- Create effective interactions to enhance team performance
- Discover the strengths and challenges of a team including team decision-making potential
- · Identify the best roles for team members
- Assess the potential and causes for cooperation or conflict
- Establish clear guidelines and processes for effective interactions
- Reveal blind-spots that may undermine performance

Team members are highlighted by a letter and displayed in conjunction with all other team members. The manager can be displayed in a different colour. This diagnostic analysis creates an accurate view of how team members interact to enable or inhibit team effectiveness.

By applying the analysis to the 12 sets of paradoxical traits used in the Harrison Team diagnostic analysis, you will foster actions to accelerate team performance.