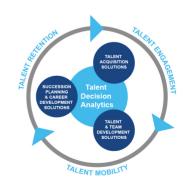

# **Harrison Talent Life Cycle Solutions**

Harrison Assessments uses predictive analytics to help organizations acquire, develop, lead and engage their talent. This comprehensive Talent Decision Analytics provides the intelligence needed throughout the talent life cycle to build effective teams and develop, engage and retain key talent. Contact us to learn how we help organizations make great decisions.